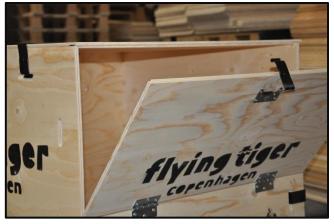

One side of the Clip-Lok Popup box is hinged to add/remove products or check contents

The box is assembled without nails and ready to be transported and displayed.

The Clip-Lok Popup boxes used at the display window in the popup shops all around U.K.