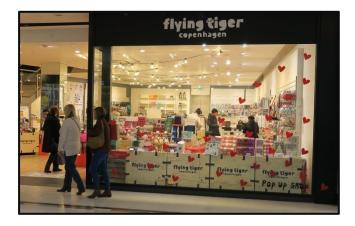

One side of the Clip-Lok Popup box is hinged to add/remove products or check contents

The box is assembled without nails and ready to be transported and displayed.

The Clip-Lok Popup boxes used at the display window in the popup shops all around U.K.