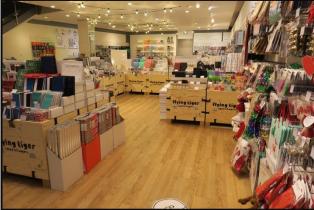

The Clip-Lok Popup Box placed inside the popup store with various products on display and stored inside.