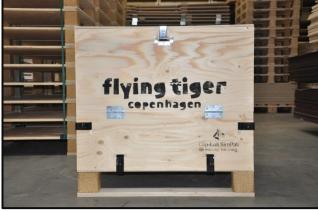

One side of the Clip-Lok Popup box is hinged to add/remove products or check contents

The box is assembled without nails and ready to be transported and displayed.

The Clip-Lok Popup boxes used at the display window in the popup shops all around U.K.